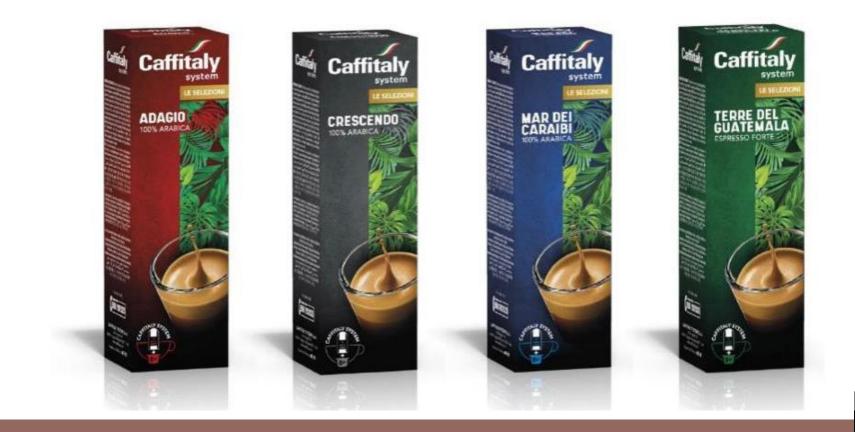

#### ADAGIO

100% ARABICA

## Intensity: 7/10 Profile notes: floral Quantity: 10 x 8g single-dose capsules of roasted and ground coffee. Description: a pure Arabica blend from South

American and Ethiopian plantations. The latter variety gives it a typical sweet and delicate aroma, with floral notes and hints of bergamot.

Aromatic Profile: Floral notes and traces of bergamot

**Roasting**: Medium **Altitude**: Various

# **CRESCENDO** 100% ARABICA

Intensity: 8/10 Profile Notes: fruity Quantity: 10 x 8g single-dose capsules of roasted and ground coffee.

**Description**: from the finest Arabica coffee grown in Central and South America comes an espresso with a unique structured aroma, which is also sweet, with fruity notes and delicate hints of cocoa and hazelnut.

Aromatic Profile: Notes of cocoa and hazelnut

Roasting: Medium **Altitude**: Various

#### MAR DEI CARAIBI 100% ARABICA

## Intensity: 8/10

#### Profile Notes: dried fruit

**Quantity**: 10 x 8g single-dose capsules of roasted and ground coffee.

**Description**: from the Caribbean islands comes a 100% Arabica coffee obtained by blending the finest coffee varieties. Characterised by an exquisite balance between body, aroma and acidity, in the cup it has distinctive hints of pistachio, cocoa and tobacco.

#### Aromatic Profile: Notes of pistachio, cocoa and tobacco

Roasting: Medium Altitude: Above 1000 and 1300m **Origin**: America Central

### **TERRE DEL GUATEMALA** STRONG ESPRESSO

# Intensity: 10/10

Profile Notes: cocoa

**Quantity**: 10 x 8g single-dose capsules of roasted and ground coffee.

**Description**: from the plantations of Guatemala comes a coffee that perfectly combines body, aroma and taste. Complex and persistent, this 50% Robusta and 50% Arabica blend stands out for its distinctive hints of chocolate, cocoa and cereals.

| Aromatic Profile: |
|-------------------|
| Notes of          |
| chocolate, cocoa  |
| and cereals.      |

Roasting: Medium dark

**Origin**: America Central