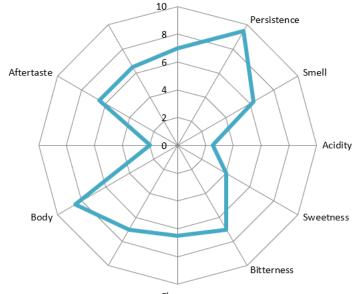

# VIGOROSO EXTRA STRONG ESPRESSO

Intensity: 10/10 Profile Notes: cocoa Quantity:10 x 8g single-dose capsules of roasted and ground coffee.

**Description**: an espresso with a rich flavour, excellent body with notes of bittersweet cocoa and dark chocolate.

Flavour

Aromatic Profile: Notes of bitter cocoa and dark chocolate

**Roasting**: Medium dark

**Altitude**: Various

**STRONG AND** 

**DECISIVE TASTE** 