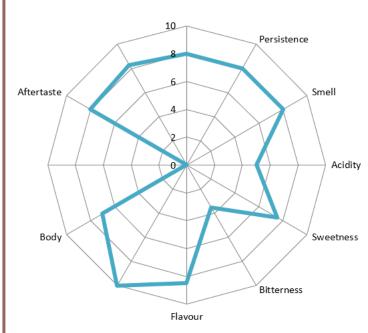

### **TERRE DEL GUATEMALA** STRONG ESPRESSO

# Intensity: 10/10

Profile Notes: cocoa

**Quantity**: 10 x 8g single-dose capsules of roasted and ground coffee.

**Description**: from the plantations of Guatemala comes a coffee that perfectly combines body, aroma and taste. Complex and persistent, this 50% Robusta and 50% Arabica blend stands out for its distinctive hints of chocolate, cocoa and cereals.

| Aromatic Profile: |
|-------------------|
| Notes of          |
| chocolate, cocoa  |
| and cereals.      |

Roasting: Medium dark

**Origin**: America Central