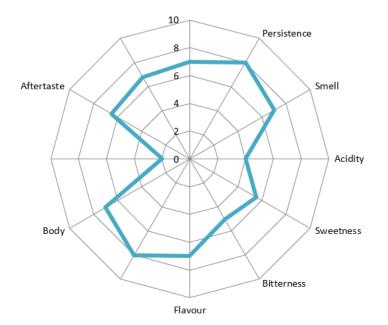

# **ARMONIOSO** FAIRTRADE

Intensity: 7/10 Profile Notes: cocoa Quantity: 10 x 8g single-dose capsules of roasted and ground coffee.

**Description**: a well-balanced espresso bearing the FAIRTRADE mark, which guarantees its production in full compliance with the international Fair-Trade standards.

Aromatic Profile: Balanced espresso **Roasting**: Medium

**Altitude**: Various