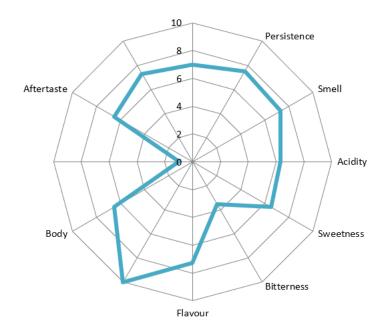

## Intensity: 6/10 Profile Notes: floral Quantity: 10 x 8g single-dose capsules of roasted and ground coffee.

**Description**: a pure Arabica espresso with the fullbodied flavour of Central and South American coffee, and a pleasant and well-balanced aroma. To be enjoyed throughout the day, given the low caffeine content.

Aromatic Profile: Pleasant and balanced flavor

Roasting: Medium

Altitude: Various