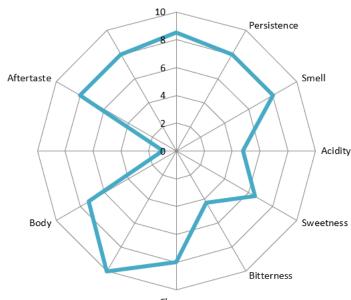

### CUBA 100% ARABICA

#### Intensity: 8/10 Profile Notes: roasted

**Quantity**: 10 x 8g single-dose capsules of roasted and ground coffee.

**Description**: An espresso of fine quality, 100% Arabica Criollo coming from the Sierra Maestra mountain range, Cuba. Full-bodied and with an intense aroma, its light and balanced taste in the cup is softened by a hint of cocoa and pipe tobacco.

Flavour

Aromatic Profile: Notes of chocolate and tobacco pipe

Roasting: Medium