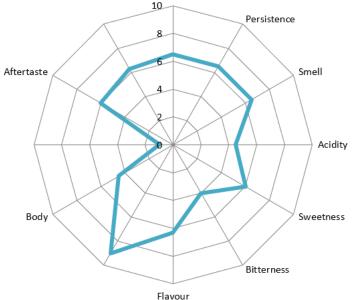

# AMERICAN COFFEE FILTER COFFEE

# Intensity: 4/10

Profile Notes: floral

**Quantity**: 10 x 8g single-dose capsules of roasted and ground coffee.

**Description**: a blend of various qualities of the finest Arabica coffee for an unmistakable aroma. A long pleasure to enjoy throughout the day, given the unique taste and light body.

Aromatic Profile: Light flavour and aroma

**Roasting**: Light Altitude: Above 1300m