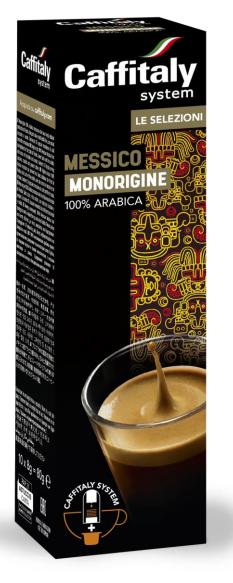

## MESSICO 100% ARABICA

# Intensity: 7/10

Profile Notes: roasted

**Quantity**: 10 x 8g single-dose capsules of roasted and ground coffee.

**Description**: Incomparable in taste and aroma, hints of chocolate and tobacco characterize this 100% Mexican Arabica with oceanic fragrances, with a sweet taste and fine acidity.

Roasting: Medium dark Altitude: Less than 1000m

**Origin**: Mexico