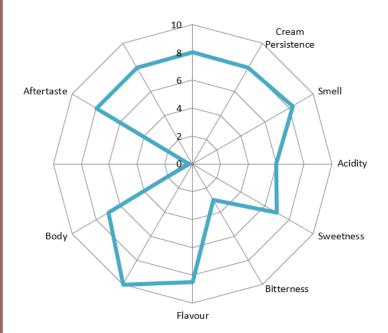

#### MAR DEI CARAIBI 100% ARABICA

## Intensity: 8/10

#### Profile Notes: dried fruit

**Quantity**: 10 x 8g single-dose capsules of roasted and ground coffee.

**Description**: from the Caribbean islands comes a 100% Arabica coffee obtained by blending the finest coffee varieties. Characterised by an exquisite balance between body, aroma and acidity, in the cup it has distinctive hints of pistachio, cocoa and tobacco.

#### Aromatic Profile: Notes of pistachio, cocoa and tobacco

Roasting: Medium Altitude: Above 1000 and 1300m **Origin**: America Central