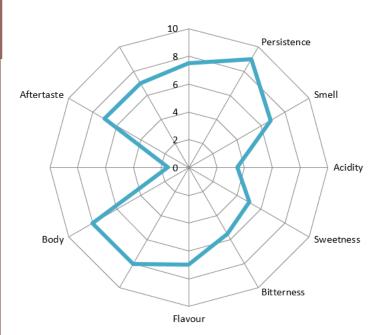

# CORPOSO STRONG ESPRESSO

# THE ITALIAN EXCELLENCE

Intensity: 9/10

Aromatic Notes: cocoa

**Quantity:** 10 x 8g single-dose capsules of roasted and ground coffee.

**Description**: an Asian Robusta blend with a strong and decisive temperament, softened by Arabica that enhances the aroma. Perfect for the right energy boost.

Aromatic Profile: Strong & decisive **Roasting**: Medium **Altitude**: Various