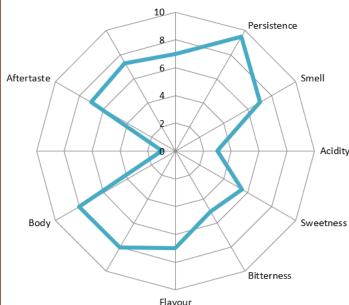

### CUBA 100% ARABICA

#### Intensity: 8/10 Profile Notes: roasted

**Quantity**: 10 x 8g single-dose capsules of roasted and ground coffee.

**Description**: An espresso of fine quality, 100% Arabica Criollo coming from the Sierra Maestra mountain range, Cuba. Full-bodied and with an intense aroma, its light and balanced taste in the cup is softened by a hint of cocoa and pipe tobacco.

Flavour

Aromatic Profile: Notes of chocolate and tobacco pipe

Roasting: Medium