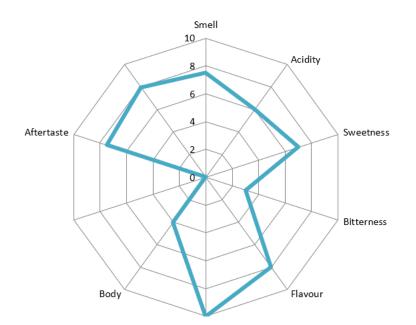

# AMERICAN COFFEE FILTER COFFEE

# Intensity: 4/10

Profile Notes: floral

**Quantity**: 10 x 8g single-dose capsules of roasted and ground coffee.

**Description**: a blend of various qualities of the finest Arabica coffee for an unmistakable aroma. A long pleasure to enjoy throughout the day, given the unique taste and light body.

Aromatic Profile: Light flavour and aroma

**Roasting**: Light Altitude: Above 1300m