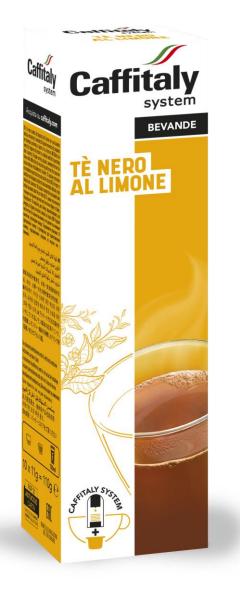

# TÈ NERO LEMON TEA

Intensity: 5/10 Profile Notes: fruity Quantity: 10 single-dose capsules containing 11 grams of product. Description: the flavour of black tea meets the fragrance of lemon, for a delicate and refreshing beerage.

Ingredients: sugar (94.9%), tea extract (2%), acidifying agent: citric acid (1.5%), dehydrated lemon juice (0.6%), anti-caking agent: E551, aromas (0.5%). Nutritional values (100 g of product): energy value: Kcal 383 / Kj 1627 Fat: 0.0 g Saturated: 0.0 g Carbohydrates: 95.3 g Sugars: 93.2 g Proteins: 0.4 g Salt: 0.3 g