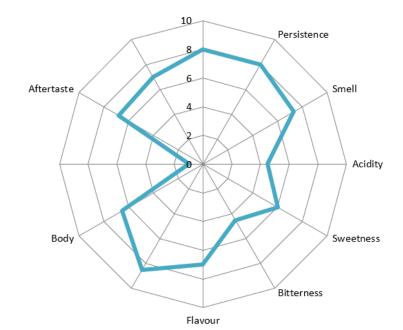

## Intensity: 6/10

Profile Notes: dried fruit

**Quantity**: 10 x 8g single-dose capsules of roasted and ground coffee.

**Description**: careful selection of the best Arabica and Robusta gives this blend a harmonious and round taste. Great to drink alone, perfect as a base for cappuccino and other coffee recipes.

Aromatic Profile: Harmonious and Round taste

Roasting: Medium Altitude: Various