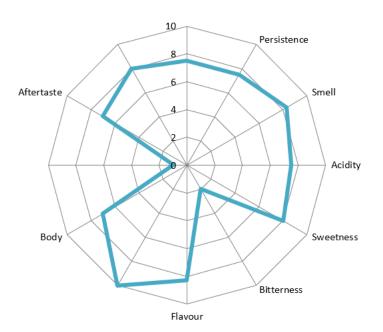

## Intensity: 7/10 Profile notes: floral Quantity: 10 x 8g single-dose capsules of roasted and ground coffee. Description: a pure Arabica blend from South

American and Ethiopian plantations. The latter variety gives it a typical sweet and delicate aroma, with floral notes and hints of bergamot.

Aromatic Profile: Floral notes and traces of bergamot

**Roasting**: Medium **Altitude**: Various