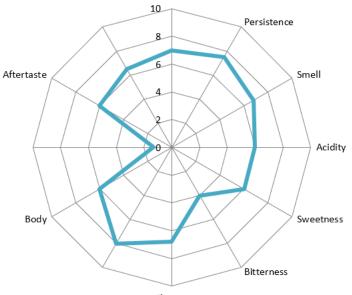

atic Profile: Pleasant and balanced flavor

Roasting: Medium

Altitude: Various





# VIGOROSO EXTRA STRONG ESPRESSO

Intensity: 10/10 Profile Notes: cocoa Quantity:10 x 8g single-dose capsules of roasted and ground coffee.

**Description**: an espresso with a rich flavour, excellent body with notes of bittersweet cocoa and dark chocolate.



Flavour

Aromatic Profile: Notes of bitter cocoa and dark chocolate

**Roasting**: Medium dark

**Altitude**: Various

**STRONG AND** 

**DECISIVE TASTE** 





# DECAFFEINATO DELICATE

PERFECT IN EVERY SINGLE MOMENT

Intensity: 7/10 Profile Notes: floral

Quantity: 10 x 8g single-dose capsules of roasted and ground coffee.

**Descrizione**: a decaffeinated espresso with a smooth taste, delicate aroma and low caffeine content, never exceeding 0.1%.



Flavour

Aromatic Profile: Velvety taste and delicate aroma Roasting: Medium

Altitude: Various





# **ARMONIOSO** FAIRTRADE



Intensity: 7/10 Profile Notes: cocoa Quantity: 10 x 8g single-dose capsules of roasted and ground coffee.

**Description**: a well-balanced espresso bearing the FAIRTRADE mark, which guarantees its production in full compliance with the international Fair-Trade standards.



Aromatic Profile: Balanced espresso **Roasting**: Medium

**Altitude**: Various





#### **DECAFFEINATO** INTENSE

## INTENSE AND FRUITY DECA

Intensity: 8/10 Profile Notes: dried fruit Quantità: 10 x 8g single-dose capsules of roasted and ground coffee.

**Description**: the perfect blend of Indian Robusta and South American Arabica for a decaffeinated coffee with an intense and fruity a