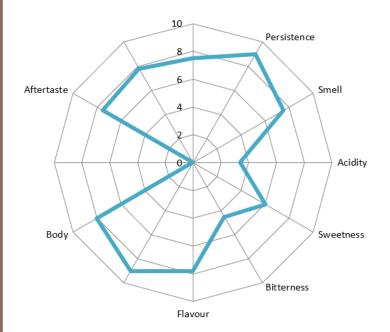

### **KAAPI ROYALE** 100% ROBUSTA

#### **Intensity**: 10/10 Profile Notes: spicy

**Quantity**: 10 x 8g single-dose capsules of roasted and ground coffee.

**Description**: Thanks to the high altitude and to the kind of soil in the plantation where it grows, this 100% Robusta has a maximum creamy texture with an intense brown colour. With high aromatic intensity, in its bouquet you can appreciate pleasant flavours of chocolate and spices, with light hints of cereals and wood. Characterised by low acidity and a perfect balance of sweet and bitter flavour, it is presented in the cup as a full-bodied espresso and with a persistent aftertaste of dark chocolate.

Flavour

#### **Aromatic Profile:** Notes of chocolate and spices

**Roasting**: Medium dark

Altitude: Less than

1000m

Origin: India