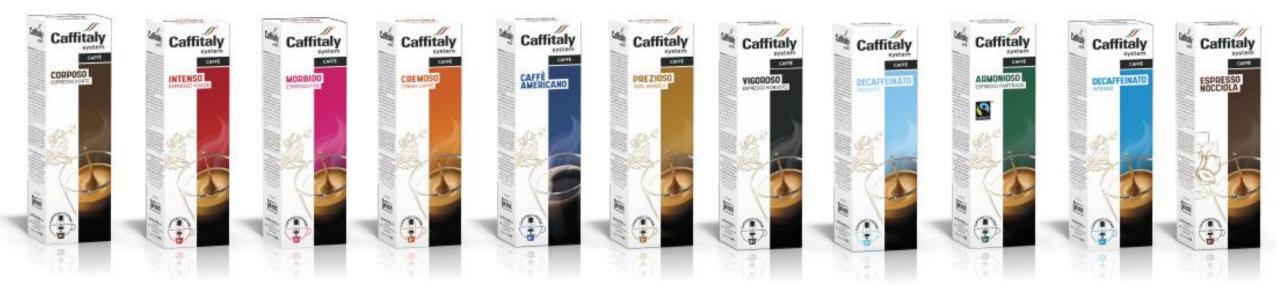

# PREMIUM LINE Coffee

# CORPOSO STRONG ESPRESSO

# INTENSO LIVELY ESPRESSO

# MORBIDO FINE ESPRESSO

# CREMOSO CREAM COFFEE

# AMERICAN COFFEE FILTER COFFEE

## PREZIOSO 100% ARABICA

# VIGOROSO EXTRA STRONG ESPRESSO

Intensity: 10/10 Profile Notes: cocoa Quantity:10 x 8g single-dose capsules of roasted and ground coffee.

**Description**: an espresso with a rich flavour, excellent body with notes of bittersweet cocoa and dark chocolate.

# DECAFFEINATO DELICATE

PERFECT IN EVERY SINGLE MOMENT

Intensity: 7/10 Profile Notes: floral

Quantity: 10 x 8g single-dose capsules of roasted and ground coffee.

**Descrizione**: a decaffeinated espresso with a smooth taste, delicate aroma and low caffeine content, never exceeding 0.1%.

# **ARMONIOSO** FAIRTRADE

Intensity: 7/10 Profile Notes: cocoa Quantity: 10 x 8g single-dose capsules of roasted and ground coffee.

**Description**: a well-balanced espresso bearing the FAIRTRADE mark, which guarantees its production in full compliance with the international Fair-Trade standards.

#### **DECAFFEINATO** INTENSE

## **ESPRESSO NOCCIOLA**

PERFECT FOR A GOURMET BREAK

Intensity: 5/10 Profile Notes: dried fruit Quantity: 10 x 8g single-dose capsules of roasted and ground coffee. Description: from the combination of the intense aroma of coffee with the delicate taste of hazelnut comes a delicious drink, ideal for a tasty break.