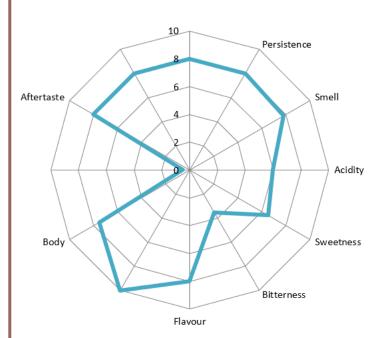

## BRASILE

100% ARABICA

#### Intensity: 7/10

Profile Notes: dried fruit

**Quantity**: 10 x 8g single-dose capsules of roasted and ground coffee.

**Description**: the constant summer rains and dry winters ensure perfect conditions for the production of this fine blend of Alta Mogiana 100% Arabica, coming from the best plantations in Brazil. Its full body, sweet taste, fine acidity and fruity aroma with hints of almond, hazelnut and cocoa make this espresso the ideal companion for every coffee break.

Aromatic Profile:

Notes of almound, hazeInut and cocoa Roasting: Medium

#### Altitude: Above 1000 and 1300m

**Origin**: Brazil