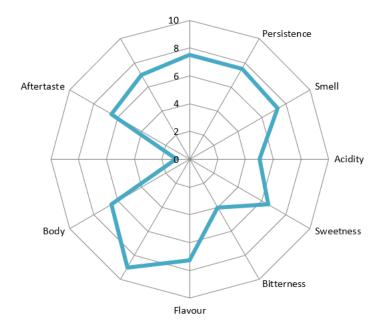

#### **DECAFFEINATO** INTENSE

## INTENSE AND FRUITY DECA

Intensity: 8/10 Profile Notes: dried fruit Quantità: 10 x 8g single-dose capsules of roasted and ground coffee.

**Description**: the perfect blend of Indian Robusta and South American Arabica for a decaffeinated coffee with an intense and fruity aroma, and low caffeine content, not exceeding 0.1%.

Aromatic Profile: Intense and fruity Roasting: Medium

Altitude: Various