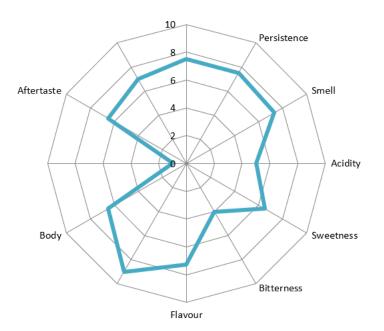

# INTENSO LIVELY ESPRESSO

# Intensity: 8/10

Profile Notes: fruity

**Quantity**: 10 x 8g single-dose capsules of roasted and ground coffee.

**Descricption**: a South American Arabica blend with the lively addition of Indian Robusta that enriches the tone and personality. With a wellrounded and smooth taste, it is ideal in the morning or after meals.

Aromatic Profile: Round and velvety flavor

Roasting: Medium Altitude: Various